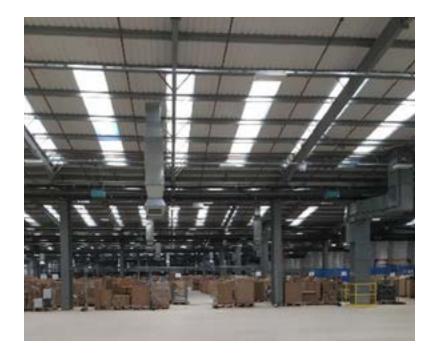

## Efficient Evaporative Cooling System Installation

Watsons Building Services Ltd successfully executed a 'fit out' contract, following a prior 'base build' project. This comprehensive endeavour featured the installation of evaporative cooling systems on the top floor mezzanine level, tailored to provide efficient spot cooling where needed for the operatives.

## **Project Scope**

- Evaporative cooling installation on the top floor mezzanine level.
- Designed for spot cooling in areas where operatives work.
- Roof-mounted evaporative cooling units and roof extract fans installed.
- Cold water distribution systems and controls.
- Controls were integrated with the sitewide Trend BMS system.
- Evaporative cooling is energy-efficient compared to refrigerated systems.