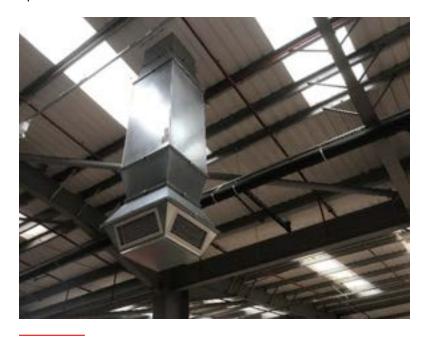

## Efficient Evaporative Cooling System Installation

Watsons Building Services Ltd successfully executed a 'fit out' contract, following a prior 'base build' project. This comprehensive endeavour featured the installation of evaporative cooling systems on the top floor mezzanine level, tailored to provide efficient spot cooling where needed for the operatives.

## **Project Scope**

- Evaporative cooling installation on the top floor mezzanine level.
- Designed for spot cooling in areas where operatives work.
- Roof-mounted evaporative cooling units and roof extract fans installed.
- Cold water distribution systems and controls.
- Controls were integrated with the sitewide Trend BMS system.
- Evaporative cooling is energy-efficient compared to refrigerated systems.