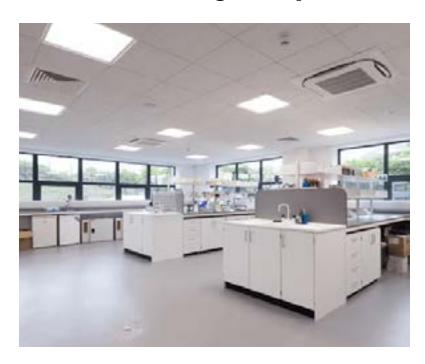

# Full service at a head office and new manufacturing and production facility

Watsons Building Services Ltd carried out the mechanical and electrical services fit-out contract at a head office, new manufacturing and production facility, and warehouse in Bradford, West Yorkshire.

## **Project Scope**

- Air conditioning
- Gas heating
- Hot water and water supply
- BMS controls
- 800 KVA electrical supply
- Power, lighting, and controls
- IT cabling, security (fire alarm, CCTV, access control, intruder alarm)
- Equipment relocation from existing building to new building